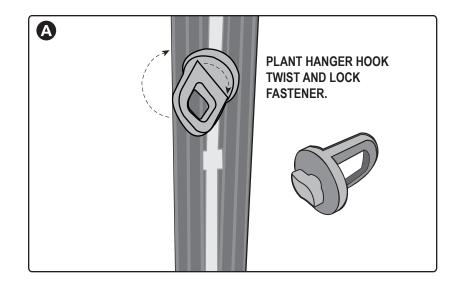

Insert the plant hanger into the extrusion of your greenhouse roof frame as shown in **A**. Gently slide up the extrusion and then turn clockwise or to the right to lock into place, it will hold firm when tightened.