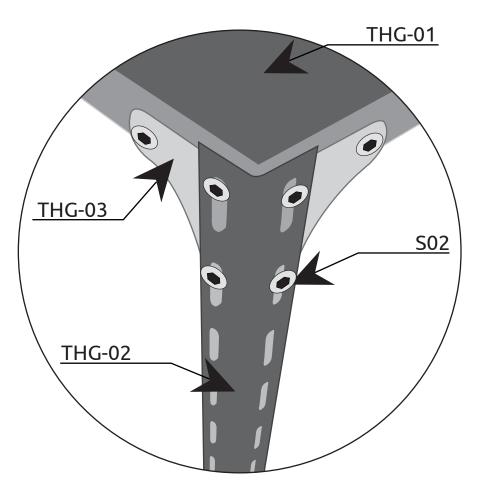

## **PARTS LIST**

| THG-01 | PANEL          | 30x360x1100 | 2  |  |
|--------|----------------|-------------|----|--|
| THG-02 | LEG SUPPORTS   | 30x35x980   | 4  |  |
| THG-03 | ANGLE SUPPORTS | 75x75       | 16 |  |
| SO2    | BOLT AND NUT   | M6*10       | 50 |  |
| W11    | WRENCH         |             | 1  |  |
| WRENCH | ALLEN WRENCH   | 4MM         | 1  |  |

## INSTRUCTIONS

**1.1** Use the allen wrench and wrench to tighten the **S02** bolt and nut combination. Follow the diagrams to put your greenhouse table together.

**1.2** Attach **THG-03**, **THG-01** to the **THG-02** connect using the provided **S02** bolts and nuts as shown in diagram. Note that the **THG-01** goes inside. Install the **THG-02** goes over the **THG-03** as shown in the diagram.

**1.3** Repeat these steps on all (8) corners of your table, then double check all **S02** nut and bolt combinations are tight.