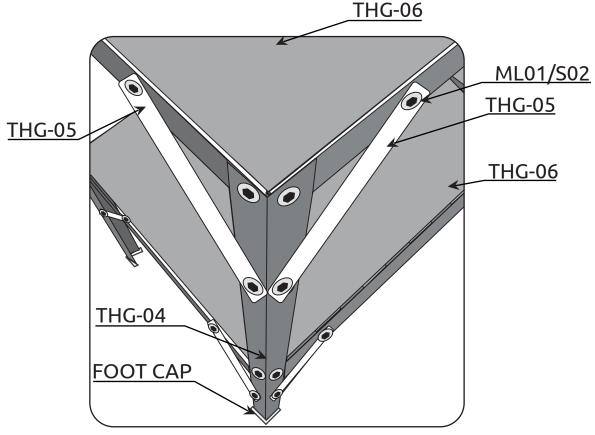

## **PARTS LIST**

| THG-04       | LEG SUPPORTS     | 35x35x980   | 4  |     |
|--------------|------------------|-------------|----|-----|
| THG-05       | STRAP SUPPORTS   | 30x200      | 16 | 0 0 |
| THG-06       | TABLE TOP        | 40x360x1105 | 2  |     |
| ML01 / SO2   | NUT & BOLT       | M6*10       | 50 |     |
| W11          | WRENCH           | 10mm        | 1  |     |
| ALLEN WRENCH | ALLEN WRENCH     | 4mm         | 1  |     |
| FOOT CAP     | PLASTIC FOOT CAP |             | 4  |     |

## INSTRUCTIONS

**1.1** Use the **W11 10 mm WRENCH** with the **ALLEN WRENCH** to tighten the **ML01/S02** nut and bolt combos. Follow the diagram below to put your staging table together.

**1.2** Attach **THG-04** to the outside of the (2) **THG-06's** using the provided nut and bolt combos as shown in the diagram. Note that the **THG-05** straps will attach over the **THG-06** and **THG-04** with the **ML01/S02** nut and bolt combos. Repeat on all corners.

**1.3** Confirm that all nut and bolt combos are tightened, then attach the (4) **FOOT CAPS** to the bottom edges of the (4) **THG-04** legs.