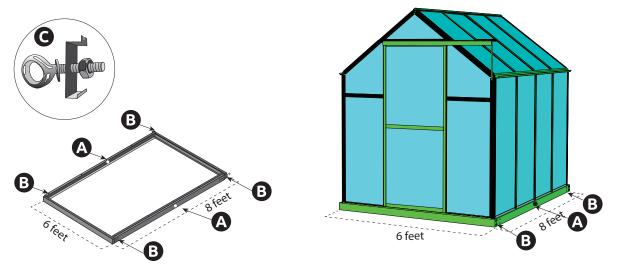

NOTE: Install your shade net on a calm day. It will require 2 people for installation.

- **1.** Close all roof vents completely prior to installation.
- **2.** Use the provided drill bit to drill a hole at the halfway point on the base kit, or if you have a longer unit space out the holes for the eyebolt about every 4 feet according to how many eyebolts came in your kit see **A**.
- **3.** See **B**, remove the top bolt and switch to the eyebolt on both sides of the base kit.

**Note:** Eyebolt and flat washer on outside of base, and the nut on the inside of the base kit see diagram **C**.

© 2016 Brighton Greenhouses, Backyard Living Source Inc. All rights reserved July 1, 2016 Version