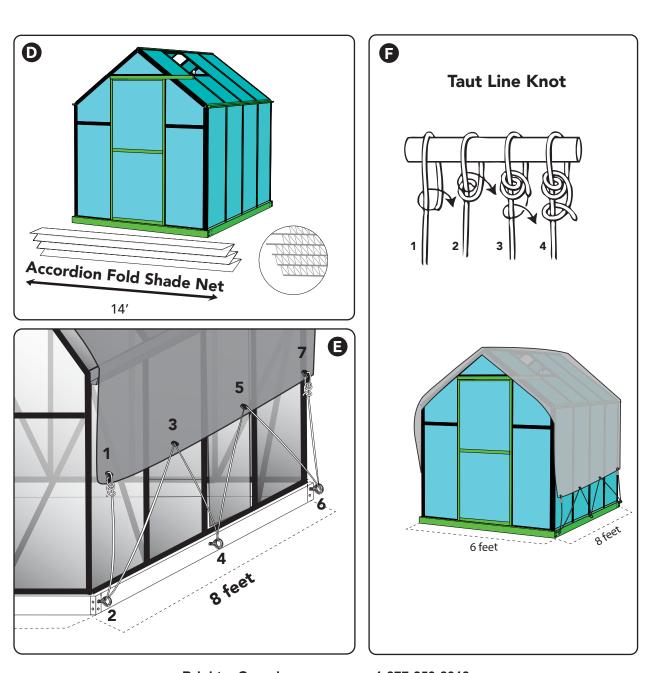

- **4.** Place the shade net in front of your Greenhouse. The front of the shade net measures **14'**, fold the shade net in an accordion fashion for the easiest installation see **D**.
- **5.** With the help of another person, lift the folded shade net and place it over the front of your greenhouse, then gently roll out across the entire greenhouse.
- **6.** Open all Roof Vents, then use rope to tie the shade net down weaving from the grommet to the eyebolts as shown in **E**. For **1** tie a regular square knot, then at **7** tie the taut line knot, see **F**.